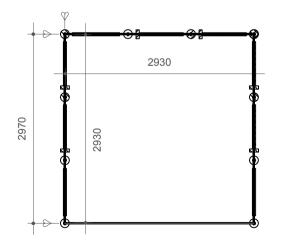

## TOP VIEW / SPACE MEASUREMENTS

## PLMA's World of Private Label 14-15 December 2021

#### SHELL SCHEME STAND EXAMPLE 1-Unit, 3x3 mtr. stand (one side open)

- ① White walls, seperating exhibitors
- ② Fascia, showing exhibitor name (as listed in the official trade show catalogue) and stand number
- ③ Grey carpet tiles
- Submit Shell Stand Form on PLMA's Exhibitor portal -

### CONTACT GIELISSEN FOR:

- \* Stand necessities: electricity & lighting, furniture, signage, audio-video, shell scheme additionals, floor covering, raised floor, water, floral decoration, photography, man power
- \* Position of nearest service ducts
- \* Complete stand packages
- Submit Grid Form on Gielissen's Online Contractor Manual -



WALL AND FASCIA





SHELL SCHEME STAND EXAMPLE

- 2-Unit, 3x6 mtr. stand