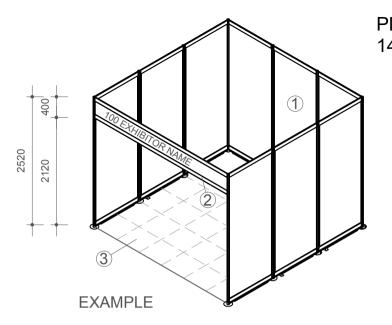

#### SHELL SCHEME STAND EXAMPLE 1-Unit, 3x3 mtr. stand (one side open)

- ① White walls, seperating exhibitors
- ② Fascia, showing exhibitor name (as listed in the official trade show catalogue) and stand number
- ③ Grey carpet tiles
- Submit Shell Stand Form on PLMA's Exhibitor portal -

### CONTACT GIELISSEN FOR:

- \* Stand necessities: electricity & lighting, furniture, signage, audio-video, shell scheme additionals, floor covering, raised floor, water, floral decoration, photography, man power
- \* Position of nearest service ducts
- \* Complete stand packages
- Submit Grid Form on Gielissen's Online Contractor Manual -