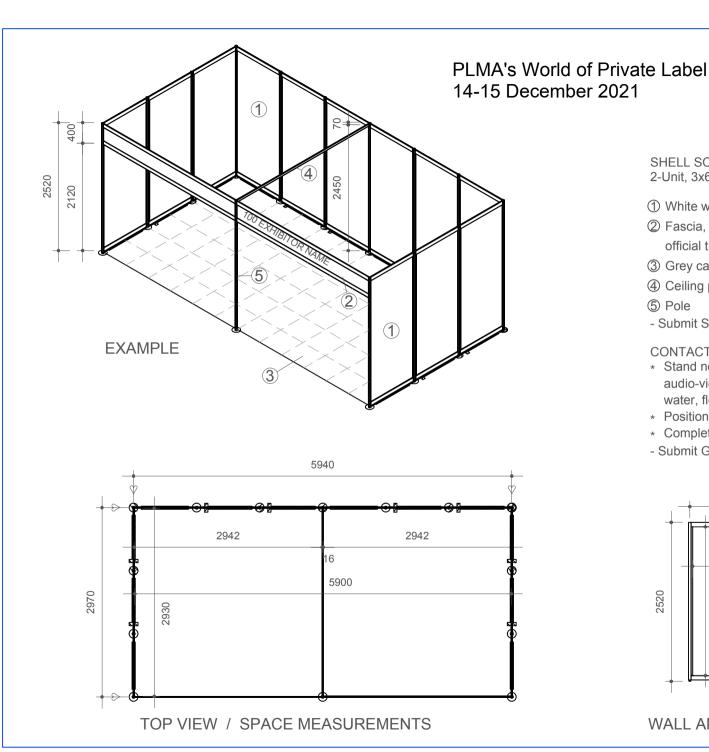

## TOP VIEW / SPACE MEASUREMENTS

## PLMA's World of Private Label 14-15 December 2021

WALL AND FASCIA

SHELL SCHEME STAND EXAMPLE

- 2-Unit, 3x6 mtr. stand (one side open)
- ① White walls, seperating exhibitors
- ② Fascia, showing exhibitor name (as listed in the official trade show catalogue) and stand number
- ③ Grey carpet tiles
- ④ Ceiling plinth
- ⑤ Pole
- Submit Shell Stand Form on PLMA's Exhibitor portal -

### CONTACT GIELISSEN FOR:

- \* Stand necessities: electricity & lighting, furniture, signage, audio-video, shell scheme additionals, floor covering, raised floor, water, floral decoration, photography, man power
- \* Position of nearest service ducts
- \* Complete stand packages
- Submit Grid Form on Gielissen's Online Contractor Manual -