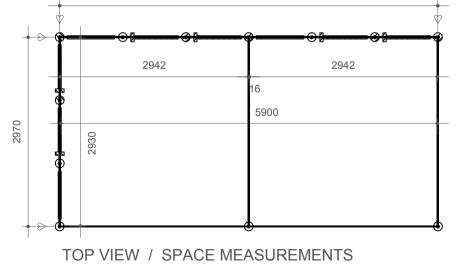

cts
- \* Complete stand packages
- Submit Grid Form on Gielissen's Online Contractor Manual -



WALL AND FASCIA





SHELL SCHEME STAND EXAMPLE

- 2-Unit, 3x6 mtr. stand (one side open)
- ① White walls, seperating exhibitors
- ② Fascia, showing exhibitor name (as listed in the official trade show catalogue) and stand number
- ③ Grey carpet tiles
- ④ Ceiling plinth
- ⑤ Pole
- Submit Shell Stand Form on PLMA's Exhibitor portal -

### CONTACT GIELISSEN FOR:

- \* Stand necessities: electricity & lighting, furniture, signage, audio-video, shell scheme additionals, floor covering, raised floor, water, floral decoration, photography, man power
- \* Position of nearest service ducts
- \* Complete stand packages
- Submit Grid Form on Gielissen's Online Contractor Manual -



WALL AND FASCIA







# PLMA's World of Private Label 14-15 December 2021

#### SHELL SCHEME STAND EXAMPLE 2-Unit, 3x6 mtr. corner stand (two sides open)

- ① White walls, seperating exhibitors
- ② Fascia, showing exhibitor name (as listed in the official trade show catalogue) and stand number
- ③ Grey carpet tiles
- ④ Ceiling plinth
- ⑤ Pole
- Submit Shell Stand Form on PLMA's Exhibitor portal -

#### CONTACT GIELISSEN FOR:

- \* Stand necessities: electricity & lighting, furniture, signage, audio-video, shell scheme additionals, floor covering, raised floor, water, floral decoration, photography, man power
- \* Position of nearest service ducts
- \* Complete stand packages
- Submit Grid Form on Gielissen's Online Contractor Manual -



WALL AND FASCIA