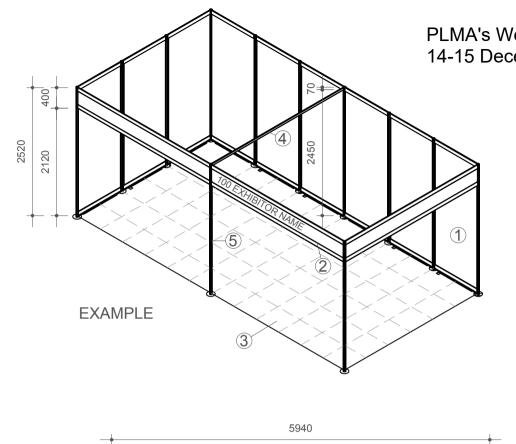

# PLMA's World of Private Label 14-15 December 2021

#### SHELL SCHEME STAND EXAMPLE 2-Unit, 3x6 mtr. corner stand (two sides open)

- ① White walls, seperating exhibitors
- ② Fascia, showing exhibitor name (as listed in the official trade show catalogue) and stand number
- ③ Grey carpet tiles
- ④ Ceiling plinth
- ⑤ Pole
- Submit Shell Stand Form on PLMA's Exhibitor portal -

#### CONTACT GIELISSEN FOR:

- \* Stand necessities: electricity & lighting, furniture, signage, audio-video, shell scheme additionals, floor covering, raised floor, water, floral decoration, photography, man power
- \* Position of nearest service ducts
- \* Complete stand packages
- Submit Grid Form on Gielissen's Online Contractor Manual -